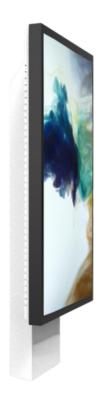

# DIGITAL ADVERTISING KIOSK

### Fully Customisable Digital Advertising Kiosk

Tailored to your needs through customisable software and hardware. These wall, floor or bench mounted advertising kiosks are designed for dynamic video ads for both indoor and outdoor environments.

### **APPLICATIONS**

- Displays
- · Parking signs
- Menu boards
- · Digital posters
- · Directory boards

### **SECTORS**

- Retail
- Receptions
- Showrooms
- Restaurants
- Visitor attractions

### **FEATURES**

- · Stainless steel or powdercoated
- · Customised signage
- · Available in customised sizes
- · Sturdy and durable
- · Wide range of colours to choose from
- Software allows for future growth