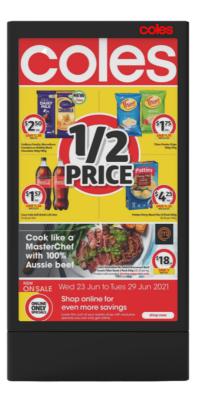

# DIGITAL ADVERTISING KIOSK

### Fully Customisable Digital Advertising Kiosk

Tailored to your needs through customisable software and hardware. These wall, floor or bench mounted advertising kiosks are designed for dynamic video ads for both indoor and outdoor environments.

### **APPLICATIONS**

- Displays
- · Parking signs
- Menu boards
- · Digital posters
- · Directory boards

### **SECTORS**

- Retail
- Receptions
- Showrooms
- Restaurants
- Visitor attractions

### **FEATURES**

- · Stainless steel or powdercoated
- · Customised signage
- · Available in customised sizes
- · Sturdy and durable
- · Wide range of colours to choose from
- Software allows for future growth