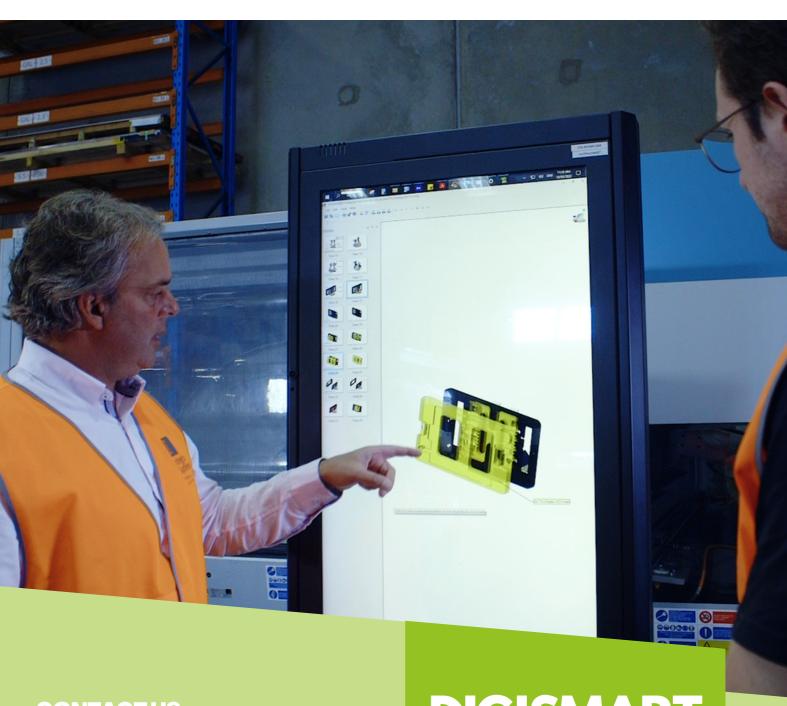

### **INTEGRA K4.0 KIOSK**

### Industry 4.0 Kiosk Solution

The Integra 4.0 is a gamechanger in Industry 4.0 processes, empowering manufacturers and those working in industrial environments to achieve their digitisation ambitions with Digital Kiosks located at each workcentre. Transform your business and manufacturing productivity with the Integra K4.0.

#### **FEATURES**

- 43" Touchscreen
- · Wirelessly connected
- · Robust design
- Touchscreen or touchless
- ip54 rated kiosk

- Storage drawers
- · Option for camera
- · Flip out keyboard option
- Intel Z8300 Quad Core 1.8GHz or equivalent
- Operating systems Windows 10/Linux/Ubuntu

### **CAPABILITIES**

Workflow Management

Machine connectivity

Paperless drawings

Worker clock in/out