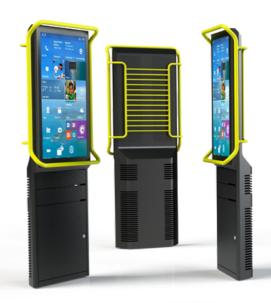

### **INTEGRA K4.0 KIOSK**

### Industry 4.0 Kiosk Solution

The Integra 4.0 is a gamechanger in Industry 4.0 processes, empowering manufacturers and those working in industrial environments to achieve their digitisation ambitions with Digital Kiosks located at each workcentre. Transform your business and manufacturing productivity with the Integra K4.0.

#### **FEATURES**

- 43" Touchscreen
- · Wirelessly connected
- · Robust design
- Touchscreen or touchless
- ip54 rated kiosk

- Storage drawers
- · Option for camera
- · Flip out keyboard option
- Intel Z8300 Quad Core 1.8GHz or equivalent
- Operating systems Windows 10/Linux/Ubuntu

### **CAPABILITIES**

Workflow Management

Machine connectivity

Paperless drawings

Worker clock in/out