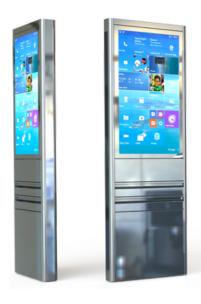

## **INTERACTIVE KIOSK**

### Fully Customisable Interactive Kiosk

Digital interactive wall, floor or bench mounted kiosks offer a fully customisable digital touchscreen or touchless kiosk solution. We can work with you to create a custom solution that provides a digital option to interact with consumers and clients.

### **APPLICATIONS**

Virtual concierge: an easy-to-navigate selfservice format for users to receive information and access services **Ticketing:** users can choose, purchase and print out tickets directly from the kiosk

Check-in: allow users to check-in once they arrive to the premises Wayfinding: allow users to navigate to their desired destination

### **FEATURES**

- · Stainless steel or powdercoated
- · Customised signage with vinul or laser-cut
- · Available in customised sizes
- Sturdy and durable
- Wide range of colours to choose from
- · Software allows for future growth