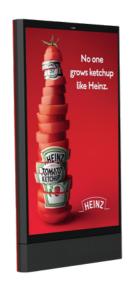

# DIGITAL ADVERTISING KIOSK

### Fully Customisable Digital Advertising Kiosk

Tailored to your needs through customisable software and hardware. These wall, floor or bench mounted advertising kiosks are designed for dynamic video ads for both indoor and outdoor environments.

### **APPLICATIONS**

- Displays
- · Parking signs
- Menu boards
- · Digital posters
- · Directory boards

### **SECTORS**

- Retail
- Receptions
- Showrooms
- Restaurants
- Visitor attractions

### **FEATURES**

- · Stainless steel or powdercoated
- · Customised signage
- · Available in customised sizes
- · Sturdy and durable
- · Wide range of colours to choose from
- Software allows for future growth