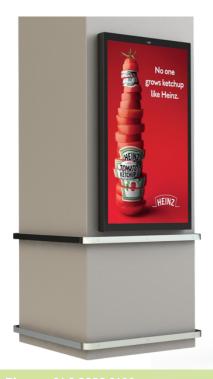

# DIGITAL ADVERTISING KIOSK

### Fully Customisable Digital Advertising Kiosk

Tailored to your needs through customisable software and hardware. These wall, floor or bench mounted advertising kiosks are designed for dynamic video ads for both indoor and outdoor environments.

### **APPLICATIONS**

- Displays
- · Parking signs
- Menu boards
- · Digital posters
- · Directory boards

### **SECTORS**

- Retail
- Receptions
- Showrooms
- Restaurants
- Visitor attractions

### **FEATURES**

- · Stainless steel or powdercoated
- · Customised signage
- · Available in customised sizes
- · Sturdy and durable
- · Wide range of colours to choose from
- Software allows for future growth