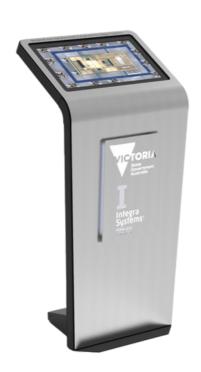

## **INTERACTIVE KIOSK**

### Fully Customisable Interactive Kiosk

Digital interactive wall, floor or bench mounted kiosks offer a fully customisable digital touchscreen or touchless kiosk solution. We can work with you to create a custom solution that provides a digital option to interact with consumers and clients.

### **FEATURES**

- · Stainless steel or powdercoated
- · Customised signage with vinul or laser-cut
- · Available in customised sizes
- Sturdy and durable
- Wide range of colours to choose from
- · Software allows for future growth