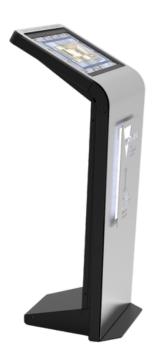

### **INTEGRA K4.0 KIOSK**

### Industry 4.0 Kiosk Solution

The Integra 4.0 is a gamechanger in Industry 4.0 processes, empowering manufacturers and those working in industrial environments to achieve their digitisation ambitions with Digital Kiosks located at each workcentre. Transform your business and manufacturing productivity with the Integra K4.0.

#### **FEATURES**

- 43" Touchscreen
- · Wirelessly connected
- · Robust design
- Touchscreen or touchless
- ip54 rated kiosk

- Storage drawers
- · Option for camera
- · Flip out keyboard option
- Intel Z8300 Quad Core 1.8GHz or equivalent
- Operating systems Windows 10/Linux/Ubuntu

### **CAPABILITIES**

Workflow Management

Machine connectivity

Paperless drawings

Worker clock in/out