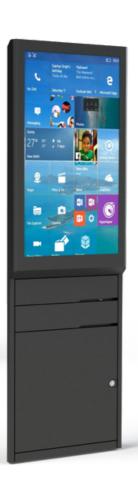

# DIGITAL ADVERTISING KIOSK

### Fully Customisable Digital Advertising Kiosk

Tailored to your needs through customisable software and hardware. These wall, floor or bench mounted advertising kiosks are designed for dynamic video ads for both indoor and outdoor environments.

### **APPLICATIONS**

- Displays
- · Parking signs
- Menu boards
- · Digital posters
- · Directory boards

### **SECTORS**

- Retail
- Receptions
- Showrooms
- Restaurants
- Visitor attractions

### **FEATURES**

- · Stainless steel or powdercoated
- · Customised signage
- · Available in customised sizes
- · Sturdy and durable
- · Wide range of colours to choose from
- Software allows for future growth