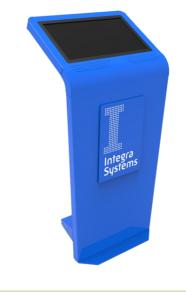

## **INTERACTIVE KIOSK**

### Fully Customisable Interactive Kiosk

Digital interactive wall, floor or bench mounted kiosks offer a fully customisable digital touchscreen or touchless kiosk solution. We can work with you to create a custom solution that provides a digital option to interact with consumers and clients.

### **APPLICATIONS**

Virtual concierge: an easy-to-navigate selfservice format for users to receive information and access services **Ticketing:** users can choose, purchase and print out tickets directly from the kiosk

Check-in: allow users to check-in once they arrive to the premises Wayfinding: allow users to navigate to their desired destination

### **FEATURES**

- · Stainless steel or powdercoated
- · Customised signage with vinul or laser-cut
- · Available in customised sizes
- Sturdy and durable
- Wide range of colours to choose from
- · Software allows for future growth