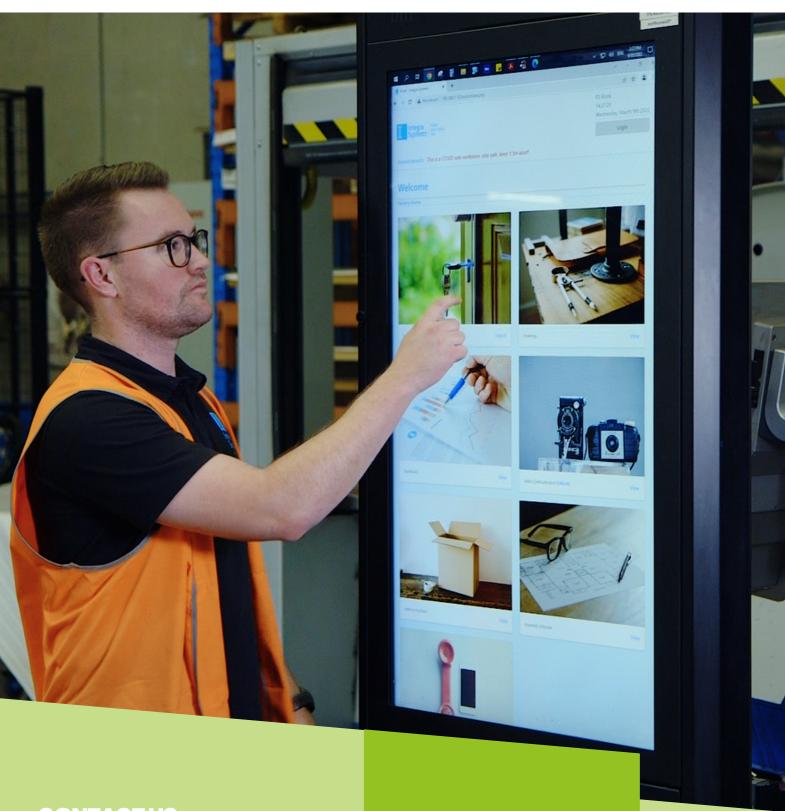

### **INTEGRA K4.0 KIOSK**

### Industry 4.0 Kiosk Solution

The Integra 4.0 is a gamechanger in Industry 4.0 processes, empowering manufacturers and those working in industrial environments to achieve their digitisation ambitions with Digital Kiosks located at each workcentre. Transform your business and manufacturing productivity with the Integra K4.0.

### **CAPABILITIES**

Workflow Management

Machine connectivity

Paperless drawings

Worker clock in/out