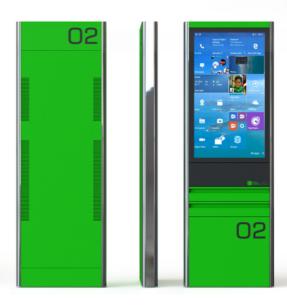

### **INTEGRA K4.0 KIOSK**

### Industry 4.0 Kiosk Solution

The Integra 4.0 is a gamechanger in Industry 4.0 processes, empowering manufacturers and those working in industrial environments to achieve their digitisation ambitions with Digital Kiosks located at each workcentre. Transform your business and manufacturing productivity with the Integra K4.0.

#### **FEATURES**

- 43" Touchscreen
- · Wirelessly connected
- · Robust design
- Touchscreen or touchless
- ip54 rated kiosk

- Storage drawers
- · Option for camera
- · Flip out keyboard option
- Intel Z8300 Quad Core 1.8GHz or equivalent
- Operating systems Windows 10/Linux/Ubuntu

### **CAPABILITIES**

Workflow Management

Machine connectivity

Paperless drawings

Worker clock in/out