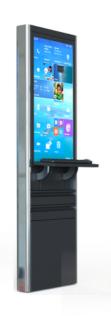

### **INTEGRA K4.0 KIOSK**

### Industry 4.0 Kiosk Solution

The Integra 4.0 is a gamechanger in Industry 4.0 processes, empowering manufacturers and those working in industrial environments to achieve their digitisation ambitions with Digital Kiosks located at each workcentre. Transform your business and manufacturing productivity with the Integra K4.0.

#### **FEATURES**

- 43" Touchscreen
- · Wirelessly connected
- · Robust design
- Touchscreen or touchless
- ip54 rated kiosk

- Storage drawers
- · Option for camera
- · Flip out keyboard option
- Intel Z8300 Quad Core 1.8GHz or equivalent
- Operating systems Windows 10/Linux/Ubuntu

### **CAPABILITIES**

Workflow Management

Machine connectivity

Paperless drawings

Worker clock in/out