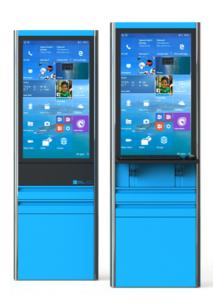

## **INTERACTIVE KIOSK**

### Fully Customisable Interactive Kiosk

Digital interactive wall, floor or bench mounted kiosks offer a fully customisable digital touchscreen or touchless kiosk solution. We can work with you to create a custom solution that provides a digital option to interact with consumers and clients.

### **APPLICATIONS**

Virtual concierge: an easy-to-navigate selfservice format for users to receive information and access services **Ticketing:** users can choose, purchase and print out tickets directly from the kiosk

Check-in: allow users to check-in once they arrive to the premises Wayfinding: allow users to navigate to their desired destination

### **FEATURES**

- · Stainless steel or powdercoated
- · Customised signage with vinul or laser-cut
- · Available in customised sizes
- Sturdy and durable
- Wide range of colours to choose from
- · Software allows for future growth