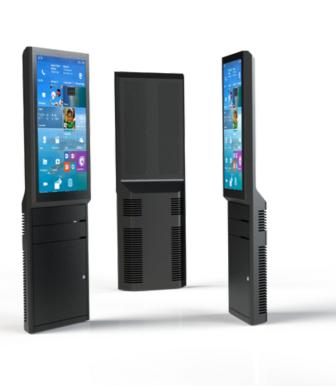

## **INTERACTIVE KIOSK**

### Fully Customisable Interactive Kiosk

Digital interactive wall, floor or bench mounted kiosks offer a fully customisable digital touchscreen or touchless kiosk solution. We can work with you to create a custom solution that provides a digital option to interact with consumers and clients.

### **APPLICATIONS**

Virtual concierge: an easy-to-navigate selfservice format for users to receive information and access services **Ticketing:** users can choose, purchase and print out tickets directly from the kiosk

### **FEATURES**

- · Stainless steel or powdercoated
- · Customised signage with vinul or laser-cut
- · Available in customised sizes
- Sturdy and durable
- Wide range of colours to choose from
- · Software allows for future growth