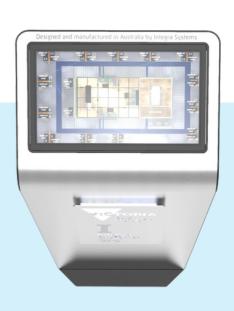

## **INTERACTIVE KIOSK**

### Fully Customisable Interactive Kiosk

Digital interactive wall, floor or bench mounted kiosks offer a fully customisable digital touchscreen or touchless kiosk solution. We can work with you to create a custom solution that provides a digital option to interact with consumers and clients.

### **FEATURES**

- · Stainless steel or powdercoated
- · Customised signage with vinul or laser-cut
- · Available in customised sizes
- Sturdy and durable
- Wide range of colours to choose from
- · Software allows for future growth