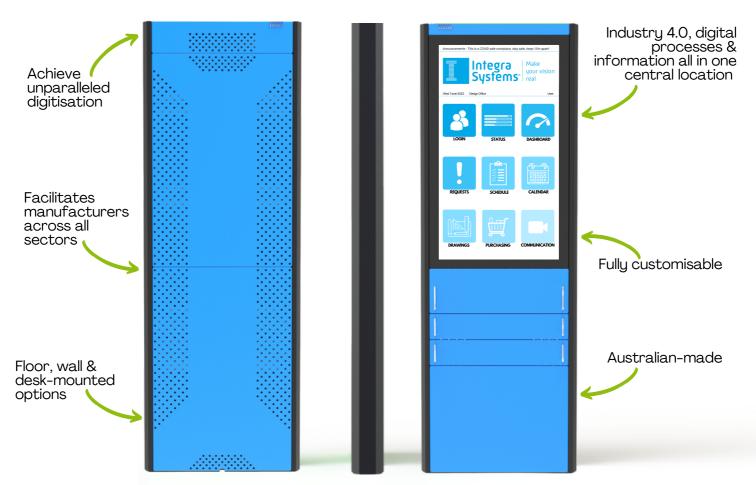

### **INTEGRA K4.0 KIOSK**

### Industry 4.0 Kiosk Solution

The Integra 4.0 is a gamechanger in Industry 4.0 processes, empowering manufacturers and those working in industrial environments to achieve their digitisation ambitions with Digital Kiosks located at each workcentre. Transform your business and manufacturing productivity with the Integra K4.0.

#### **FEATURES**

- 43" Touchscreen
- · Wirelessly connected
- · Robust design
- Touchscreen or touchless
- ip54 rated kiosk

- Storage drawers
- · Option for camera
- · Flip out keyboard option
- Intel Z8300 Quad Core 1.8GHz or equivalent
- Operating systems Windows 10/Linux/Ubuntu

### **CAPABILITIES**

Workflow Management

Machine connectivity

Paperless drawings

Worker clock in/out