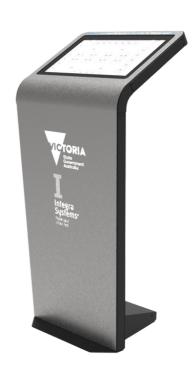

## **INTERACTIVE KIOSK**

### Fully Customisable Interactive Kiosk

Digital interactive wall, floor or bench mounted kiosks offer a fully customisable digital touchscreen or touchless kiosk solution. We can work with you to create a custom solution that provides a digital option to interact with consumers and clients.

### **FEATURES**

- · Stainless steel or powdercoated
- · Customised signage with vinul or laser-cut
- · Available in customised sizes
- Sturdy and durable
- Wide range of colours to choose from
- · Software allows for future growth