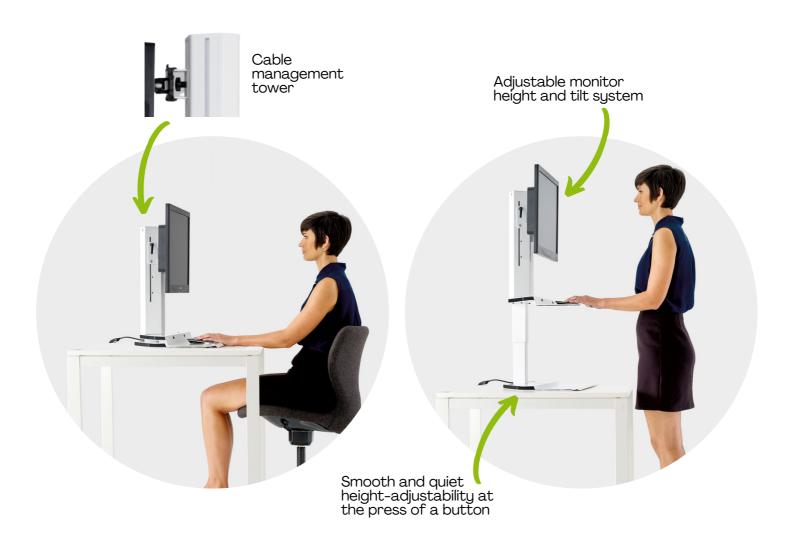

#### STAND UP FOR YOUR HEALTH

Smooth and quiet height-adjustability at the press of a button, the **AeroSMART Pro** is made from Australian steel and manufactured with advanced Industry 4.0 technology at Integra Systems.

## GO FROM SITTING TO STANDING AT THE PRESS OF A BUTTON