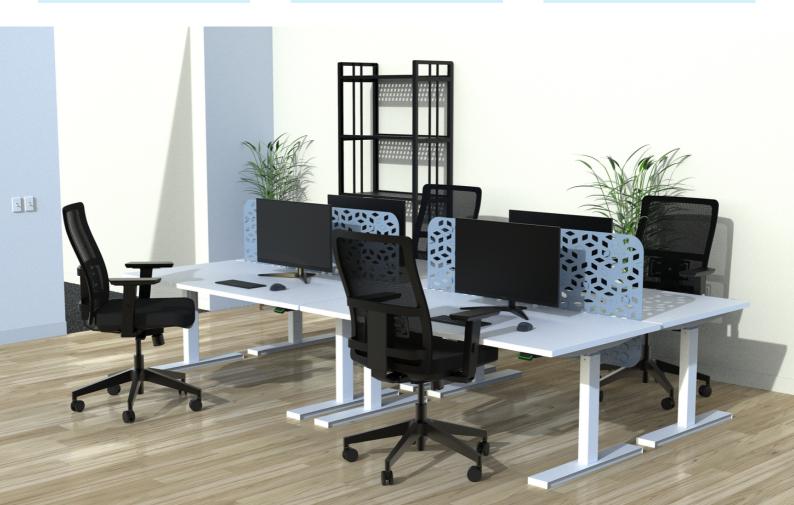

# THE AEROSMART INDUSTRIAL

## Electric Height-Adjustable Workstation

#### STAND UP FOR YOUR HEALTH

Designed to adapt to you, the AeroSMART Industrial features strong & sturdy construction that will lift your productivity to new heights. The AeroSMART Industrial is the ergonomic solution for home or in any workplace.

### **MOTOR**

- · World-class electronics by LINAK
- Dual linear actuator (single legs)
- Quad linear actuator (double legs)
- PIEZO™ controlled anti-collision technology
- · Count calories and be alerted to stand

Minimum: 625mm lowered Maximum: 1290mm raised

**Base Model** Max. loading 240Kg

Single Legs

Ideal for precision Max. loading 120Kg

**Twin Legs** 

Ideal for heavy work Max. loading 240Kg