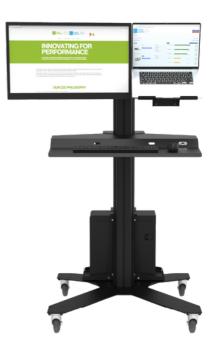

# THE BIOSMART MOBILE

## Height-Adjustable Mobile Workstation

#### STAND UP FOR YOUR HEALTH

The **BioSMART Mobile** features an adjustable monitor for perfect elbow-to-eye height, electric height-adjustability at the press of a button and a sturdy ergonomic lowered keyboard tray. Have the freedom to work where you need to, and at just the right height, perfect for industrial, medical and commercial settings.

## **HEIGHT RANGE**

Minimum: 1470mm lowered Maximum: 2460mm raised

#### LOAD

Assembled weight: 54 - 61 kg