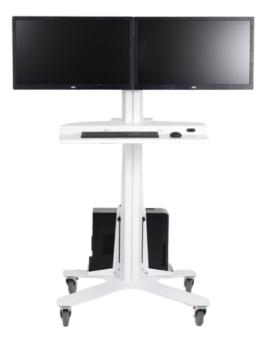

# THE BIOSMART MOBILE

## Height-Adjustable Mobile Workstation

#### STAND UP FOR YOUR HEALTH

The **BioSMART Mobile** features an adjustable monitor for perfect elbow-to-eye height, electric height-adjustability at the press of a button and a sturdy ergonomic lowered keyboard tray. Have the freedom to work where you need to, and at just the right height, perfect for industrial, medical and commercial settings.

## **HEIGHT RANGE**

Minimum: 1470mm lowered Maximum: 2460mm raised

#### LOAD

Assembled weight: 54 - 61 kg