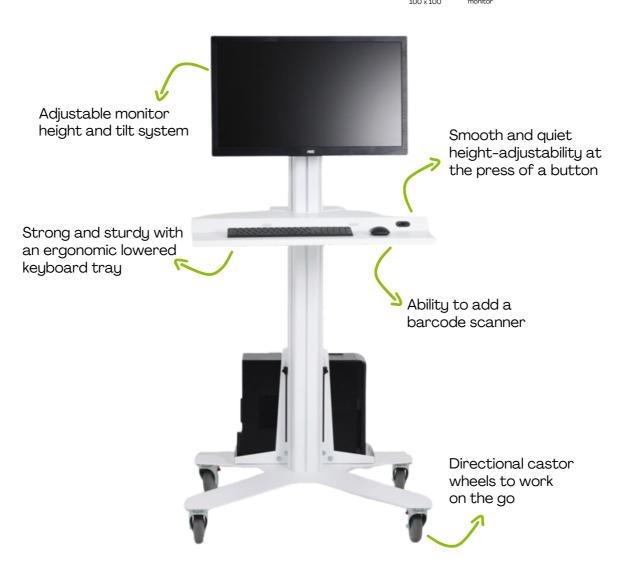

# THE BIOSMART MOBILE

## Height-Adjustable Mobile Workstation

#### STAND UP FOR YOUR HEALTH

The **BioSMART Mobile** features an adjustable monitor for perfect elbow-to-eye height, electric height-adjustability at the press of a button and a sturdy ergonomic lowered keyboard tray. Have the freedom to work where you need to, and at just the right height, perfect for industrial, medical and commercial settings.