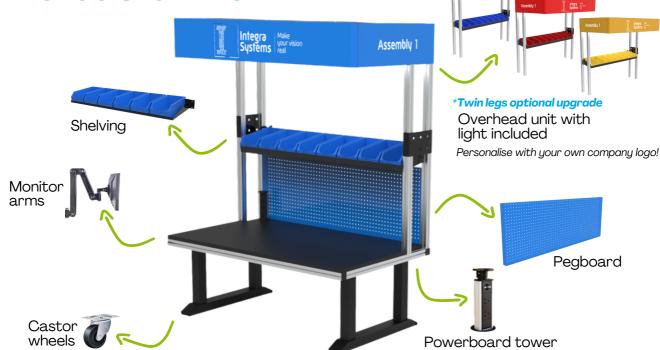

ding: 120kg Assembled weight: 60kg



# THE AEROSMART INDUSTRIAL

## Electric Height-Adjustable Workstation

#### STAND UP FOR YOUR HEALTH

Designed to adapt to you, the AeroSMART Industrial features strong & sturdy construction that will lift your productivity to new heights. The AeroSMART Industrial is the ergonomic solution for home or in any workplace.

### **MOTOR**

- · World-class electronics by LINAK
- Dual linear actuator (single legs)
- Quad linear actuator (double legs)
- PIEZO™ controlled anti-collision technology
- · Count calories and be alerted to stand





Minimum: 625mm lowered Maximum: 1290mm raised



**Base Model** Max. loading 240Kg

Single Legs

Ideal for precision Max. loading 120Kg

**Twin Legs** 

Ideal for heavy work Max. loading 240Kg

# **ADD-ONS & UPGRADES**







# THE BIOSMART PRO

## Electric Height-Adjustable Converter

#### STAND UP FOR YOUR HEALTH

Experience the benefits of an ergonomic workspace while capitalising on your existing furniture assets. Transition from sitting to standing at the push of a button with our **BioSMART Pro.** 

### **MOTOR**

- · World-class electronics by LINAK
- PIEZO<sup>™</sup> controlled anti-collision technology
- · Count calories and be alerted to stand

## **ASSEMBLED DIMENSIONS**

780mm (w) x 500mm (d) 560mm stroke

### **HEIGHT**

Single - Triple Monitor Pole

Minimum: 535mm lowered Maximum: 1195mm raised

**Quad - Hex Monitor Pole** 

Minimum: 870mm lowered Maximum: 1530mm raised

#### **SCREEN MOUNT SPECIFICATIONS**











## GO FROM SITTING TO STANDING AT THE PRESS OF A BUTTON



# **MONITOR OP