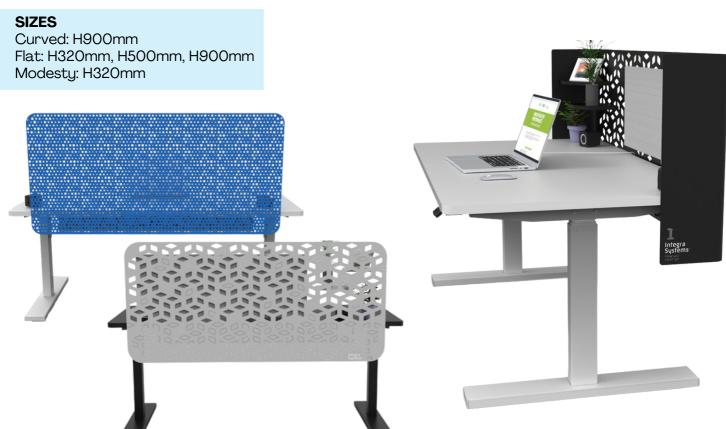

# **PRIVACY SCREENS**

The AeroSMART Pro Privacy Screens have been carefully punched to achieve a smart design. Created from Australian powdercoated steel and available in various sizes, colours and patterns.