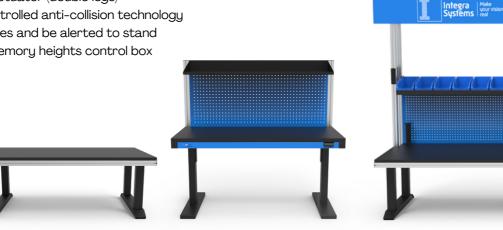

## **MOTOR**

- · World-class electronics by LINAK
- Dual linear actuator
- PIEZO™ controlled anti-collision technology
- · Count calories and be alerted to stand
- 4 pre-set memory heights control box

## **HEIGHT RANGE**

Minimum: 625mm lowered Maximum: 1290mm raised

### **LOAD**

Max loading: 120kg Assembled weight: 60kg