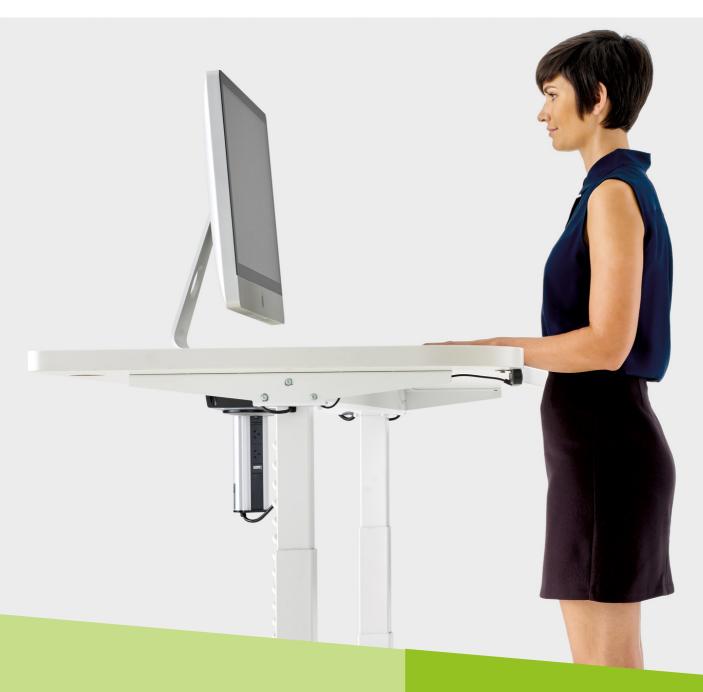

#### STAND UP FOR YOUR HEALTH

Smooth and quiet height-adjustability at the press of a button, the **AeroSMART Pro** is made from Australian steel and manufactured with advanced Industry 4.0 technology at Integra Systems.

## **MOTOR**

- · World-class electronics by LINAK
- Dual linear actuator
- PIEZO™ controlled anti-collision technology
- · Count calories and be alerted to stand
- 4 pre-set memory heights control box

## **HEIGHT RANGE**

Minimum: 625mm lowered Maximum: 1290mm raised

### **LOAD**

Max loading: 120kg Assembled weight: 60kg