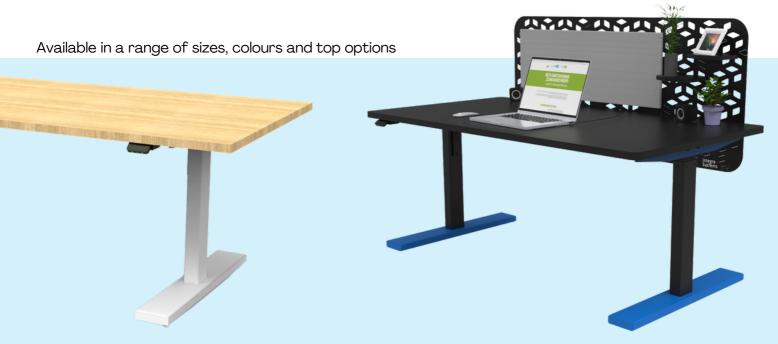

#### STAND UP FOR YOUR HEALTH

Smooth and quiet height-adjustability at the press of a button, the **AeroSMART Pro** is made from Australian steel and manufactured with advanced Industry 4.0 technology at Integra Systems.

# **PRIVACY SCREENS**

The AeroSMART Pro Privacy Screens have been carefully punched to achieve a smart design. Created from Australian powdercoated steel and available in various sizes, colours and patterns.