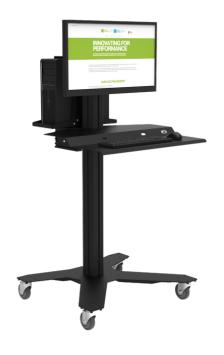

# THE BIOSMART MOBILE

## Height-Adjustable Mobile Workstation

#### STAND UP FOR YOUR HEALTH

The **BioSMART Mobile** features an adjustable monitor for perfect elbow-to-eye height, electric height-adjustability at the press of a button and a sturdy ergonomic lowered keyboard tray. Have the freedom to work where you need to, and at just the right height, perfect for industrial, medical and commercial settings.

## **HEIGHT RANGE**

Minimum: 1470mm lowered Maximum: 2460mm raised

#### LOAD

Assembled weight: 54 - 61 kg