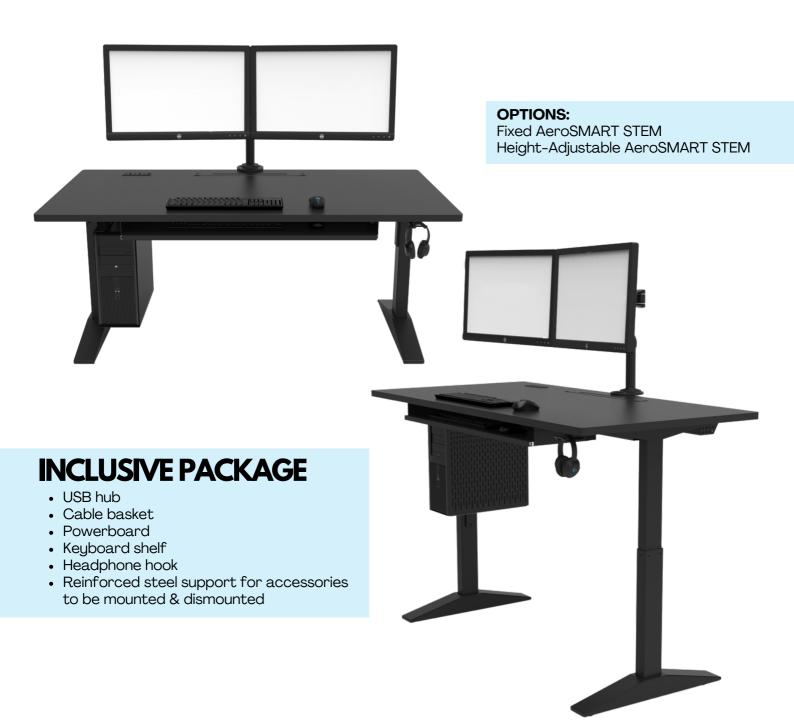

#### STAND UP FOR YOUR HEALTH

The sturdy and robust **AeroSMART STEM** features an all-inclusive package. It is the ideal workstation for a variety of settings including school and in the home, and can be used across many industry sectors such as defence, health and so on.

#### **MOTOR**

- · World-class electronics by LINAK
- · Dual linear actuator
- PIEZO™ controlled anti-collision technology
- · Count calories and be alerted to stand
- 4 pre-set memory heights control box

## **HEIGHT RANGE**

Minimum: 625mm lowered Maximum: 1290mm raised

### **LOAD**

Max loading: 120kg Assembled weight: 60kg