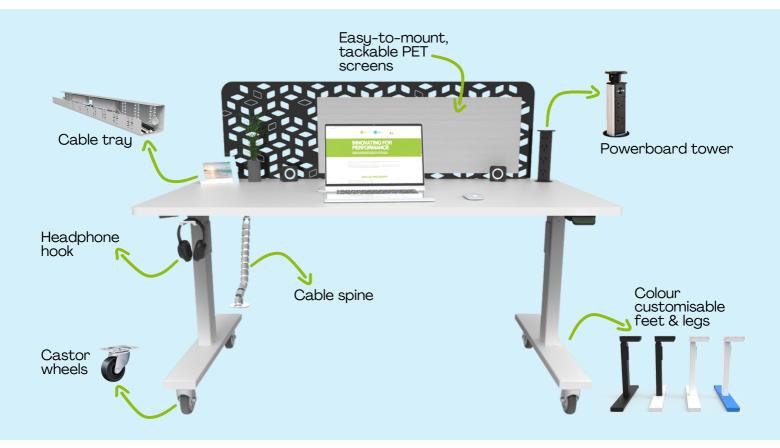

## **ADD-ONS & UPGRADES**

# **PRIVACY SCREENS**

The AeroSMART Pro Privacy Screens have been carefully punched to achieve a smart design. Created from Australian powdercoated steel and available in various sizes, colours and patterns.