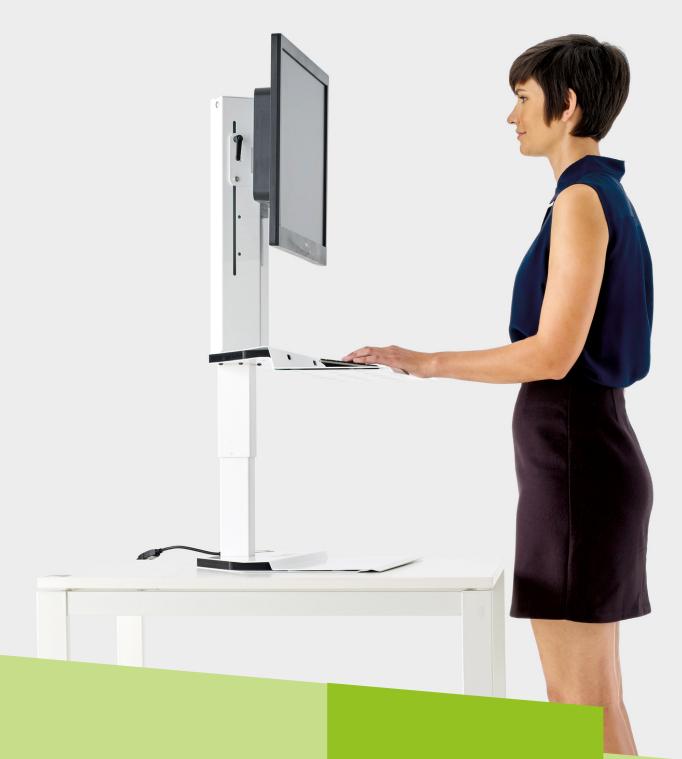

# THE BIOSMART MOBILE

## Height-Adjustable Mobile Workstation

#### STAND UP FOR YOUR HEALTH

The **BioSMART Mobile** features an adjustable monitor for perfect elbow-to-eye height, electric height-adjustability at the press of a button and a sturdy ergonomic lowered keyboard tray. Have the freedom to work where you need to, and at just the right height, perfect for industrial, medical and commercial settings.