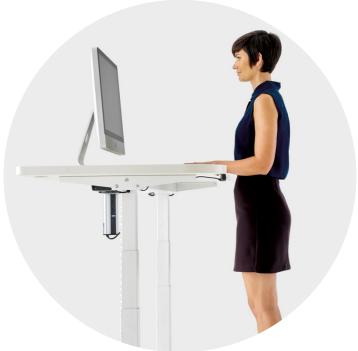

#### STAND UP FOR YOUR HEALTH

Smooth and quiet height-adjustability at the press of a button, the **AeroSMART Pro** is made from Australian steel and manufactured with advanced Industry 4.0 technology at Integra Systems.

## **MOTOR**

- · World-class electronics by LINAK
- Dual linear actuator
- PIEZO™ controlled anti-collision technology
- · Count calories and be alerted to stand
- 4 pre-set memory heights control box

## **HEIGHT RANGE**

Minimum: 625mm lowered Maximum: 1290mm raised

### **LOAD**

Max loading: 120kg Assembled weight: 60kg