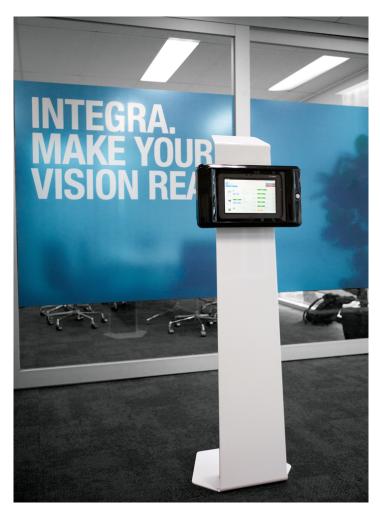

## Industry 4.0 Kiosk Solution

The Integra 4.0 is a gamechanger in Industry 4.0 processes, empowering industrial operations to achieve their digitisation ambitions with Digital Kiosks located at each workcentre. The Slimline Kiosk is ideal as an alternative/support to the original K4.0. Transform your business productivity with the Integra K4.0 range.

## **FEATURES**

- · Stainless steel or powdercoated
- · Customised, vinyl or laser cut signage
- Durable and portable
- Wide range of colours to choose from
- · Software allows for future growth
- Rotating tablet case for use in landscape or portrait
- Standard Tablet:
  - 12.4" Samsung Galaxy Tablet | Android OS
  - 4GB RAM | 64GB SSD | Wi-Fi 5 | Bluetooth
    5.0 | 5MP Front Camera
- Customised tablet case to fit tablet of choice
- Std power cable or add optional, external battery allowing 4x runtime w/o charge