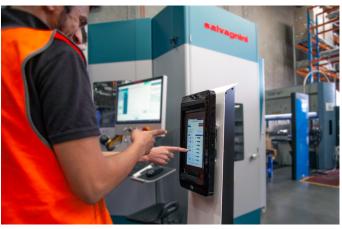

## Industry 4.0 Kiosk Solution

The Integra 4.0 is a gamechanger in Industry 4.0 processes, empowering industrial operations to achieve their digitisation ambitions with Digital Kiosks located at each workcentre. The Slimline Kiosk is ideal as an alternative/support to the original K4.0. Transform your business productivity with the Integra K4.0 range.

## **FEATURES**

- · Stainless steel or powdercoated
- · Customised, vinyl or laser cut signage
- Durable and portable
- Wide range of colours to choose from
- · Software allows for future growth
- Rotating tablet case for use in landscape or portrait
- Standard Tablet:
  - 12.4" Samsung Galaxy Tablet | Android OS
  - 4GB RAM | 64GB SSD | Wi-Fi 5 | Bluetooth
    5.0 | 5MP Front Camera
- Customised tablet case to fit tablet of choice
- Std power cable or add optional, external battery allowing 4x runtime w/o charge